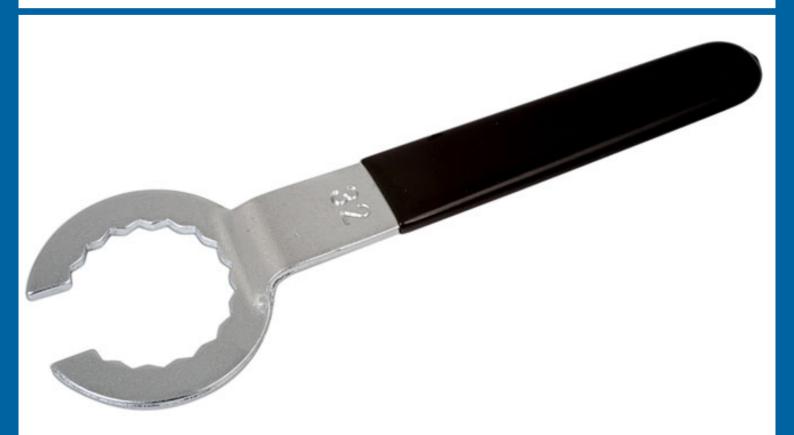

## **Pulley Wrench 32mm - for VAG**

32mm tensioner pulley wrench used to adjust the cambelt tension via the tensioner found on 2.5 TDI engines as used on VW Audi Group vehicles and some Volvo models from 1992 to 2001.

## **Additional Information**

- Applications include: Audi, Volkswagen & Volvo vehicles with 2.5 TDI engines. •
- 32mm Bi-Hex (12pt). 175mm long.
- · For adjusting the cambelt tensioning pulley.
- · Manufactured from S45C steel with a vinyl dipped handle for grip & comfort.
- Equivalent to OEM 3355, 999 5649. Engine codes AAT, AEL, ACV, AHY, AJT, AYC, AXL, AUF, BBE, CEBA, D5252T.